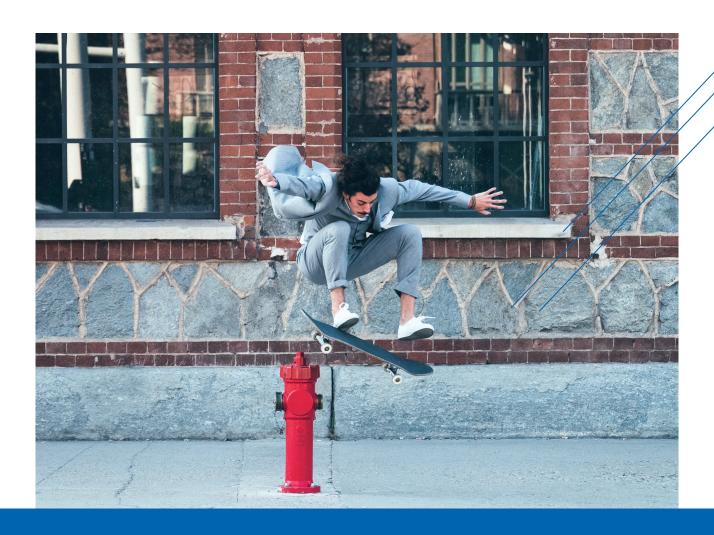

# On busy days. On a business trip. Comfort and style when things get hectic.

Active is the most dynamic collection from Lanificio Zignone. In a fast-moving world, these fabrics deliver maximum elasticity thanks to the addition of Lycra® in the wool yarns. With Active clothing avoids wrinkles, maintains wool's softness and stays looking great even after hours of wear. Designed to follow our every move, they are the perfect fit for those who travel regularly for work and who want to always look impeccable.

# (←→) STRETCH WITH LYCRA®

Adding Lycra® in wool yarns gives fabrics unparalleled flexibility. Fabrics stretch out and naturally adapt to the body's movements without losing its visual or tactile pleasantness.

## **^^\_\_\_ ANTI-CREASE**

The unique design of the yarns guarantees better resistance to wrinkles caused by twisting and pressure. As a result, garments quickly revert to a perfect appearanceo.

# TRAVEL

Active fabrics are perfect for those demanding style and comfort when travelling or on days with many transfers because of their functional features.

Full traceability guaranteed by Zignone

Our Green Trace symbol guarantees end-to-end product traceability, providing clients with complete supply chain mapping.